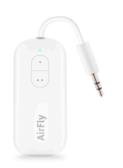

## AirFly Family

|                       | AirFly SE                                                 | AirFly Duo                                     | AirFly Pro                                                            |
|-----------------------|-----------------------------------------------------------|------------------------------------------------|-----------------------------------------------------------------------|
| audio connection      | 3.5mm mini-jack                                           | 3.5mm mini-jack                                | 3.5mm mini-jack                                                       |
| battery life          | 20+ hr                                                    | 20+ hr                                         | 16+ hr                                                                |
| charging              | USB-C                                                     | USB-C                                          | USB-C                                                                 |
| bluetooth connection  | Transmit<br>Volume Control / On-Off<br>Bluetooth 5.3 aptX | Transmit Bluetooth 5.0 aptX                    | Transmit + Receive  Bluetooth 5.0 aptX                                |
|                       |                                                           |                                                |                                                                       |
| Includes              | AirFly<br>Charging Cable<br>Carrying Pouch                | AirFly Duo<br>Charging Cable<br>Carrying Pouch | AirFly Pro<br>Charging Cable<br>Carrying Pouch<br>Key Ring connection |
| headphone connections | 1 pair                                                    | 2 pair                                         | 2 pair                                                                |