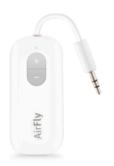

## AirFly Family

|                       | AirFly SE                                                 | AirFly Duo                                     | AirFly Pro                                                            |
|-----------------------|-----------------------------------------------------------|------------------------------------------------|-----------------------------------------------------------------------|
| audio connection      | 3.5mm mini-jack                                           | 3.5mm mini-jack                                | 3.5mm mini-jack                                                       |
| battery life          | 20+ hr                                                    | 20+ hr                                         | 16+ hr                                                                |
| charging              | USB-C                                                     | USB-C                                          | USB-C                                                                 |
| bluetooth connection  | Transmit<br>Volume Control / On-Off<br>Bluetooth 5.3 aptX | Transmit Bluetooth 5.0 aptX                    | Transmit + Receive  Bluetooth 5.0 aptX                                |
|                       |                                                           |                                                |                                                                       |
| Includes              | AirFly<br>Charging Cable<br>Carrying Pouch                | AirFly Duo<br>Charging Cable<br>Carrying Pouch | AirFly Pro<br>Charging Cable<br>Carrying Pouch<br>Key Ring connection |
| headphone connections | 1 pair                                                    | 2 pair                                         | 2 pair                                                                |