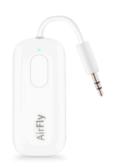

## AirFly Family

|                       | AirFly SE                                                 | AirFly Duo                                     | AirFly Pro                                                            |
|-----------------------|-----------------------------------------------------------|------------------------------------------------|-----------------------------------------------------------------------|
| audio connection      | 3.5mm mini-jack                                           | 3.5mm mini-jack                                | 3.5mm mini-jack                                                       |
| battery life          | 20+ hr                                                    | 20+ hr                                         | 16+ hr                                                                |
| charging              | USB-C                                                     | USB-C                                          | USB-C                                                                 |
| bluetooth connection  | Transmit<br>Volume Control / On-Off<br>Bluetooth 5.3 aptX | Transmit Bluetooth 5.0 aptX                    | Transmit + Receive  Bluetooth 5.0 aptX                                |
|                       |                                                           |                                                |                                                                       |
| Includes              | AirFly<br>Charging Cable<br>Carrying Pouch                | AirFly Duo<br>Charging Cable<br>Carrying Pouch | AirFly Pro<br>Charging Cable<br>Carrying Pouch<br>Key Ring connection |
| headphone connections | 1 pair                                                    | 2 pair                                         | 2 pair                                                                |